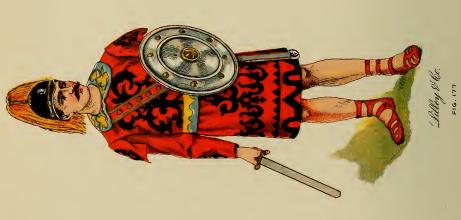

#### Altar Swords.

For other styles of Swords, see elsewhere in Catalogue.

#### Altar Swords-Continued.

| 74 | Altar Swords, plain oval steel blades, corrugated white bone grips, nickel-plated metal scabbards (see illustration); each                                                                                                                                | <b>\$</b> 5 25 |
|----|-----------------------------------------------------------------------------------------------------------------------------------------------------------------------------------------------------------------------------------------------------------|----------------|
| 75 | Altar Swords, Grecian pattern; short, broad blades; gilt metal grips and hilts with armor design in relief, reproduction of the ancient Grecian Sword, without scabbards, including cases for keeping the Swords when not in use (see illustration); each | 3 50           |
| 76 | Altar Swords, plain oval steel blades, corrugated white bone grips, nickel-plated metal scabbards with emblematic raised mountings and handsomely hand engraved; each                                                                                     | 6 25           |
| 77 | Altar Swords, steel, nickel-plated scabbards, three silver-plated raised mountings, three rings, wrapped grip, imported diamond goldetched blades, helmet and lion pommel, chain on hilts; very handsome (see illustration); each                         | 8 00           |